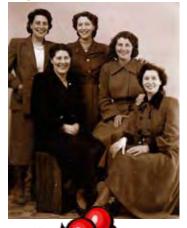

## December 2010 Vol: 32 No: 12

- **◄** Alice Campion
- with her sister Lilie (on the left) in 1912

**READ & RECYCLE!** 

- with her four sisters in 1940s
- with her birthday card from HM The Queen on her 100th birthday see page 5