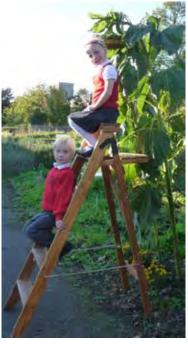

## **READ & RECYCLE!**

- ▲ Marcham Café see page 9
- Tallest sunflower

**NOVEMBER** 

■ Biggest sunflower head page 11

|        | DIARY FO                                                                      | OR |
|--------|-------------------------------------------------------------------------------|----|
| 3 Wed  | Good Neighbour Schemes Lunch, Kennington, 12.00-14.00                         | 7  |
| 4 Thur | Midweek Walk, The Cherry Tree Inn, Steventon, 12.30 lunch / walk 13.30 Church | 9  |
| 5 Fri  | MP's Surgery, Didcot, 17.30 – 19.00                                           | 11 |
| 8 Mon  | BBOWT, The Edible Dormouse, Wantage, 19.30-21.30                              | 15 |
| 9 Tue  | Marcham Society, All Saints', 19.45                                           | 9  |
| 9 Tue  | Mostly Bookbrains Literary Quiz, Manor School, 19.30                          | 15 |
| 10 Wed | Marcham Parish Council Meeting, Duffield Place, 19.30                         | 3  |
| 12 Fri | Bingo at Marcham School, 18.30                                                | 13 |
| 12 Fri | MSSSC, Quiz Night 20.30                                                       | 11 |